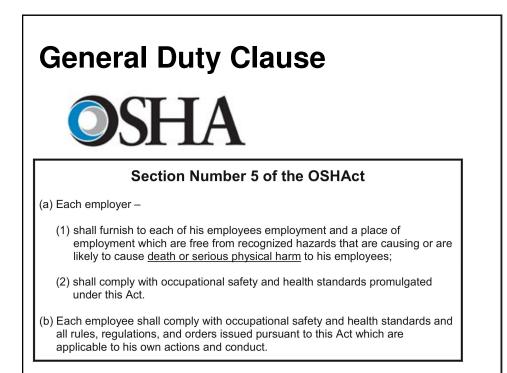

| Alabama<br>Technology<br>Network<br>Providing SOLUTIONS to Alabama Existing Industry<br>Correspondence between<br>ISO 14001 and OHSAS 18001 |                                       |                                                                           |  |  |  |  |  |
|---------------------------------------------------------------------------------------------------------------------------------------------|---------------------------------------|---------------------------------------------------------------------------|--|--|--|--|--|
|                                                                                                                                             | ISO 14001: 2004                       | OHSAS 18001: 2007