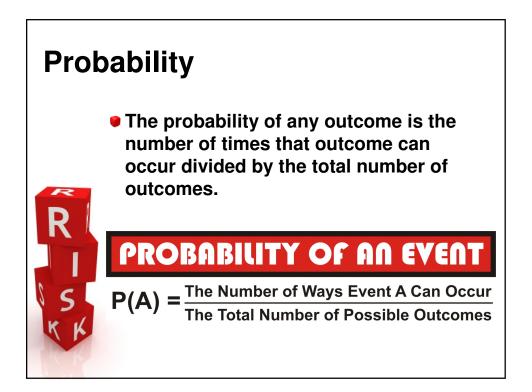

| Alabama<br>Technology<br>Network<br>Providing SOLUTIONS to Alabama Existing Industry<br>Correspondence between<br>ISO 14001 and OHSAS 18001 |                                       |                                                                           |  |  |  |  |  |
|---------------------------------------------------------------------------------------------------------------------------------------------|---------------------------------------|---------------------------------------------------------------------------|--|--|--|--|--|
|                                                                                                                                             | ISO 14001: 2004                       | OHSAS 18001: 2007