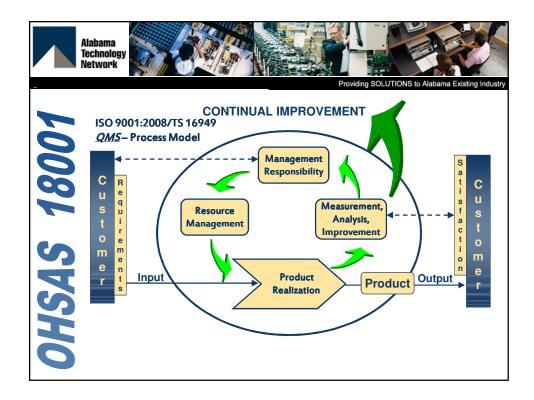

| Alabama<br>Technology<br>Network<br>Providing SOLUTIONS to Alabama Existing Industry<br>Correspondence between<br>ISO 14001 and OHSAS 18001 |                                       |                                                                           |  |  |  |  |  |
|---------------------------------------------------------------------------------------------------------------------------------------------|---------------------------------------|---------------------------------------------------------------------------|--|--|--|--|--|
|                                                                                                                                             | ISO 14001: 2004                       | OHSAS 18001: 2007