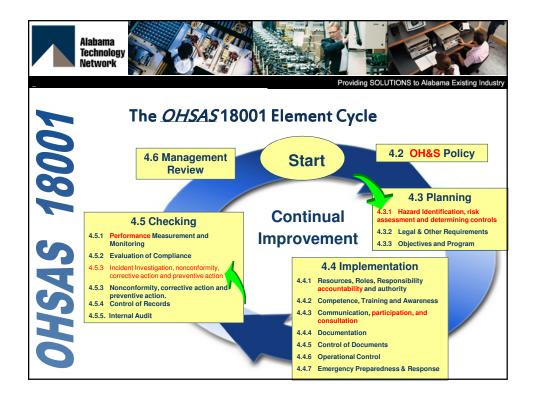

| Alabama<br>Technology<br>Network<br>Providing SOLUTIONS to Alabama Existing Industry<br>Correspondence between<br>ISO 14001 and OHSAS 18001 |                                       |                                                                           |  |  |  |  |  |
|---------------------------------------------------------------------------------------------------------------------------------------------|---------------------------------------|---------------------------------------------------------------------------|--|--|--|--|--|
|                                                                                                                                             | ISO 14001: 2004                       | OHSAS 18001: 2007                                                         |  |  |  |  |  |
| 10001                                                                                                                                       | 4.1 General Requirements              | 4.1 General requirements                                                  |  |  |  |  |  |
| 0                                                                                                                                           | 4.2 Environmental Policy              | 4.2 OH&S Policy                                                           |  |  |  |  |  |
|                                                                                                                                             | 4.3 Planning                          | 4.3 Planning                                                              |  |  |  |  |  |
|                                                                                                                                             | 4.3.1 Environmental Aspects           | 4.3.1 Hazard Identification, risk assessment, and<br>determining controls |  |  |  |  |  |
|                                                                                                                                             | 4.3.2 Legal and Other Requirements    | 4.3.2 Legal and Other Requirements                                        |  |  |  |  |  |
|                                                                                                                                             | 4.3.3 Objectives, Targets and Program | 4.3.3 Objectives, Targets and Program                                     |  |  |  |  |  |

| labama<br>echnology<br>letwork                                                              |                                                          |  |  |  |  |  |
|---------------------------------------------------------------------------------------------|----------------------------------------------------------|--|--|--|--|--|
| Providing SOLUTIONS to Alabama Exist<br>Correspondence between<br>ISO 14001 and OHSAS 18001 |                                                          |  |  |  |  |  |
| ISO 14001: 2004                                                                             | OHSAS 18001: 2007                                        |  |  |  |  |  |
| 4.5 Checking                                                                                | 4.5 Checking                                             |  |  |  |  |  |
| 4.5.1 Monitoring and measurement                                                            | 4.5.1 Performance measurement and monitorin              |  |  |  |  |  |
| 4.5.2 Evaluation of Compliance                                                              | 4.5.2 Evaluation of Compliance                           |  |  |  |  |  |
| 4.5.3 Nonconformity, corrective action and<br>preventive action                             | 4.5.3 Nonconformity, corrective and<br>preventive action |  |  |  |  |  |
| 4.5.4 Control of records                                                                    | 4.5.4 Control of records                                 |  |  |  |  |  |
| 4.5.5 Internal Audit                                                                        | 4.5.5 Internal Audit                                     |  |  |  |  |  |
|                                                                                             |                                                          |  |  |  |  |  |