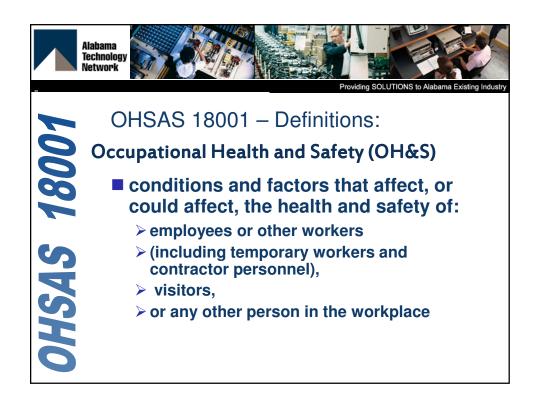

| Alabama<br>Technology<br>Network<br>Providing SOLUTIONS to Alabama Existing Industry<br>Correspondence between<br>ISO 14001 and OHSAS 18001 |                                       |                                                                           |  |  |  |  |  |
|---------------------------------------------------------------------------------------------------------------------------------------------|---------------------------------------|---------------------------------------------------------------------------|--|--|--|--|--|
|                                                                                                                                             | ISO 14001: 2004                       | OHSAS 18001: 2007