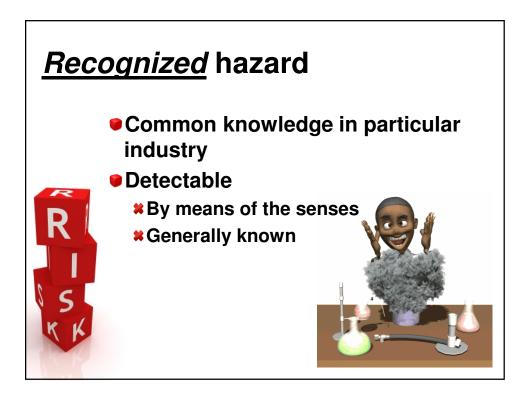

| Alabama<br>Technology<br>Network<br>Providing SOLUTIONS to Alabama Existing Industry<br>Correspondence between<br>ISO 14001 and OHSAS 18001 |                                       |                                                                           |  |  |  |  |  |
|---------------------------------------------------------------------------------------------------------------------------------------------|---------------------------------------|---------------------------------------------------------------------------|--|--|--|--|--|
|                                                                                                                                             | ISO 14001: 2004                       | OHSAS 18001: 2007