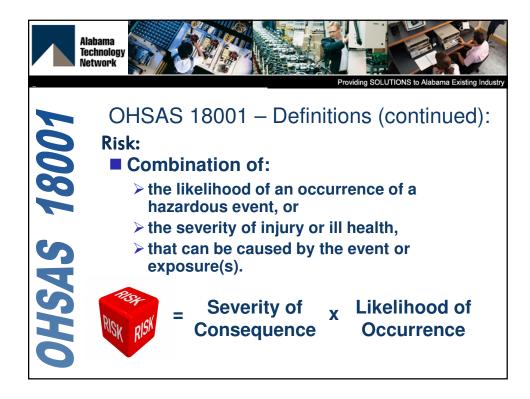

| Alabama<br>Technology<br>Network<br>Providing SOLUTIONS to Alabama Existing Industry<br>Correspondence between<br>ISO 14001 and OHSAS 18001 |                                       |                                                                           |  |  |  |  |  |
|---------------------------------------------------------------------------------------------------------------------------------------------|---------------------------------------|---------------------------------------------------------------------------|--|--|--|--|--|
|                                                                                                                                             | ISO 14001: 2004                       | OHSAS 18001: 2007