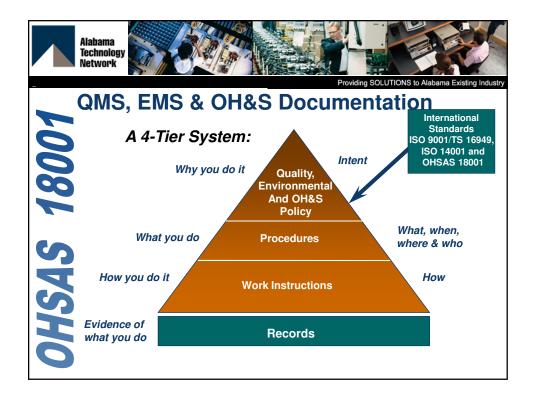

| 4.5.2 Evaluation of Compliance                           |  |  |  |  |  |
| 4.5.3 Nonconformity, corrective action and<br>preventive action                             | 4.5.3 Nonconformity, corrective and<br>preventive action |  |  |  |  |  |
| 4.5.4 Control of records                                                                    | 4.5.4 Control of records                                 |  |  |  |  |  |
| 4.5.5 Internal Audit                                                                        | 4.5.5 Internal Audit                                     |  |  |  |  |  |
|                                                                                             |                                                          |  |  |  |  |  |











| The USER | GROUP S                                        | chedule 2013:                                                                                                                                                                                                                                                                            |
|----------|------------------------------------------------|------------------------------------------------------------------------------------------------------------------------------------------------------------------------------------------------------------------------------------------------------------------------------------------|
| Date     | Location                                       | Topic Covered Homework